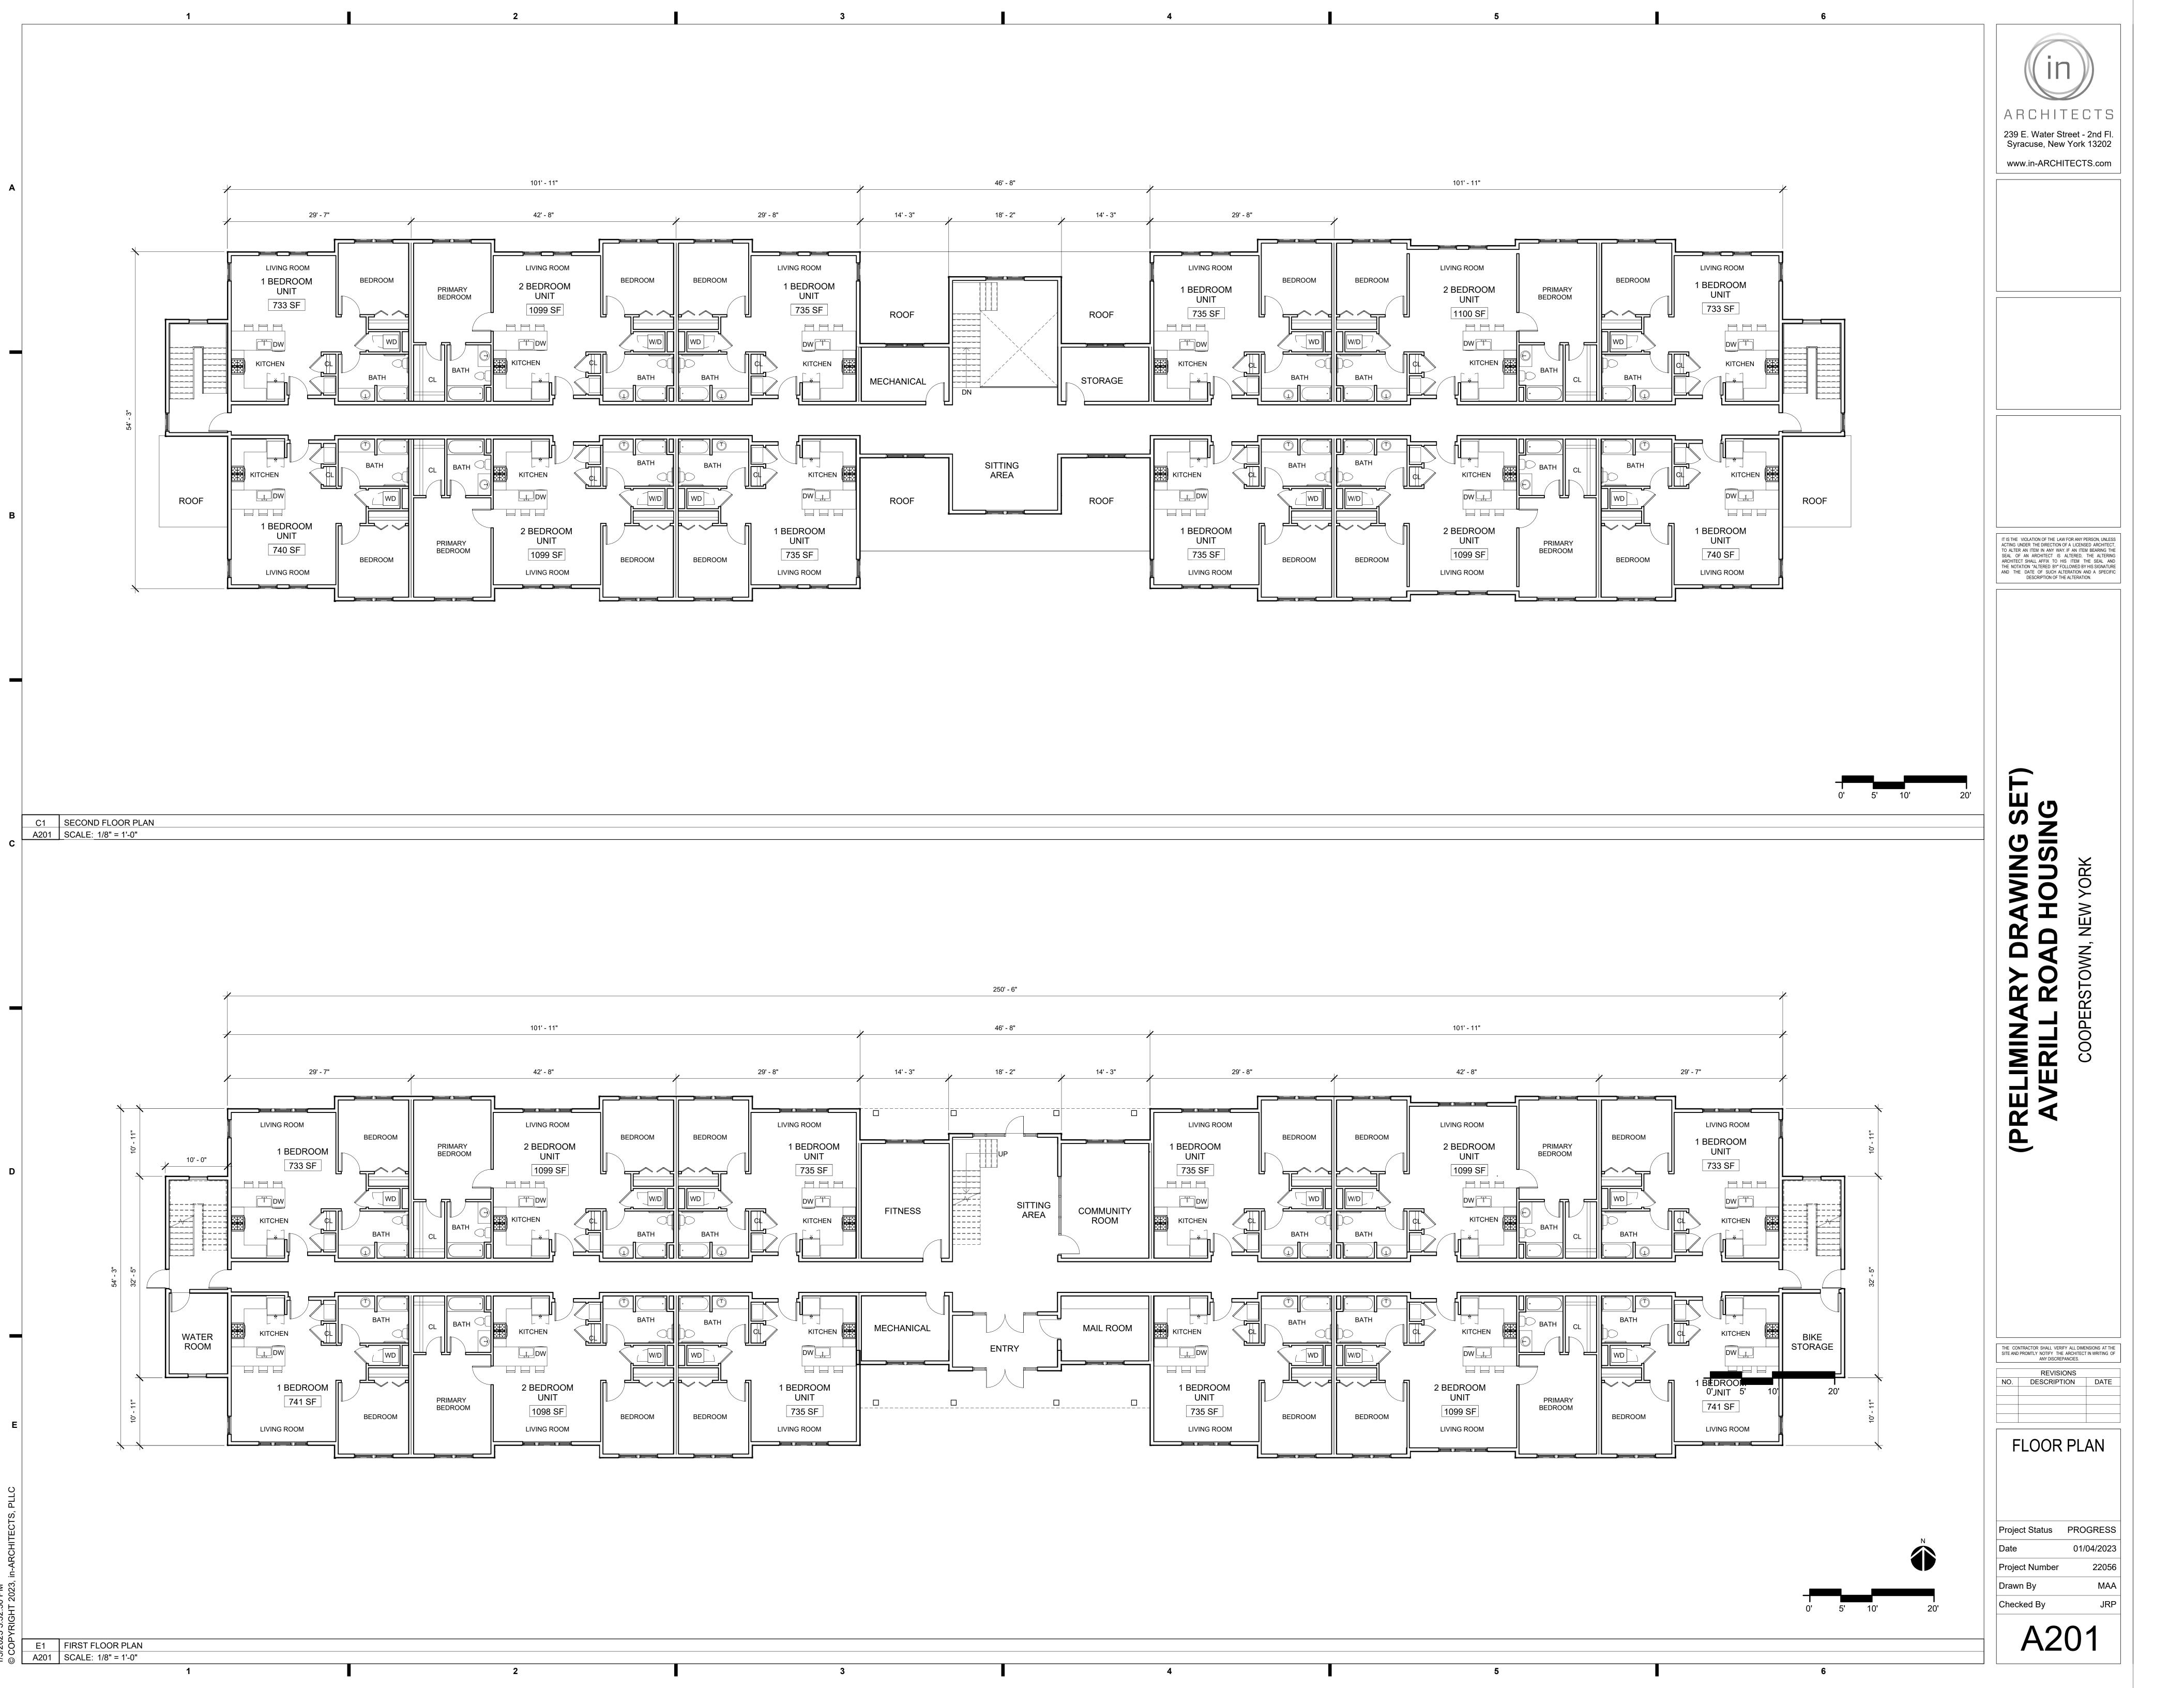

## AVERILL ROAD HOUSING

COOPERSTOWN, NEW YORK

PLANNING BOARD SUBMISSION 01/04/2023 PROJECT #22056

AVERILL ROAD HOUSING
COOPERSTOWN, NEW YORK

DATE: 01/04/2023

SCALE: NOT TO SCALE

SHEET NAME: TOWNHOUSES - PERSPECTIVES

SHEET NUMBER: A1

239 E. Water Street - 2nd Fl.
Syracuse, New York 13202
www.in-ARCHITECTS.com

AVERILL ROAD HOUSING
COOPERSTOWN, NEW YORK

DATE: 01/04/2023

SCALE: NOT TO SCALE

SHEET NAME: APARTMENTS - PERSPECTIVES