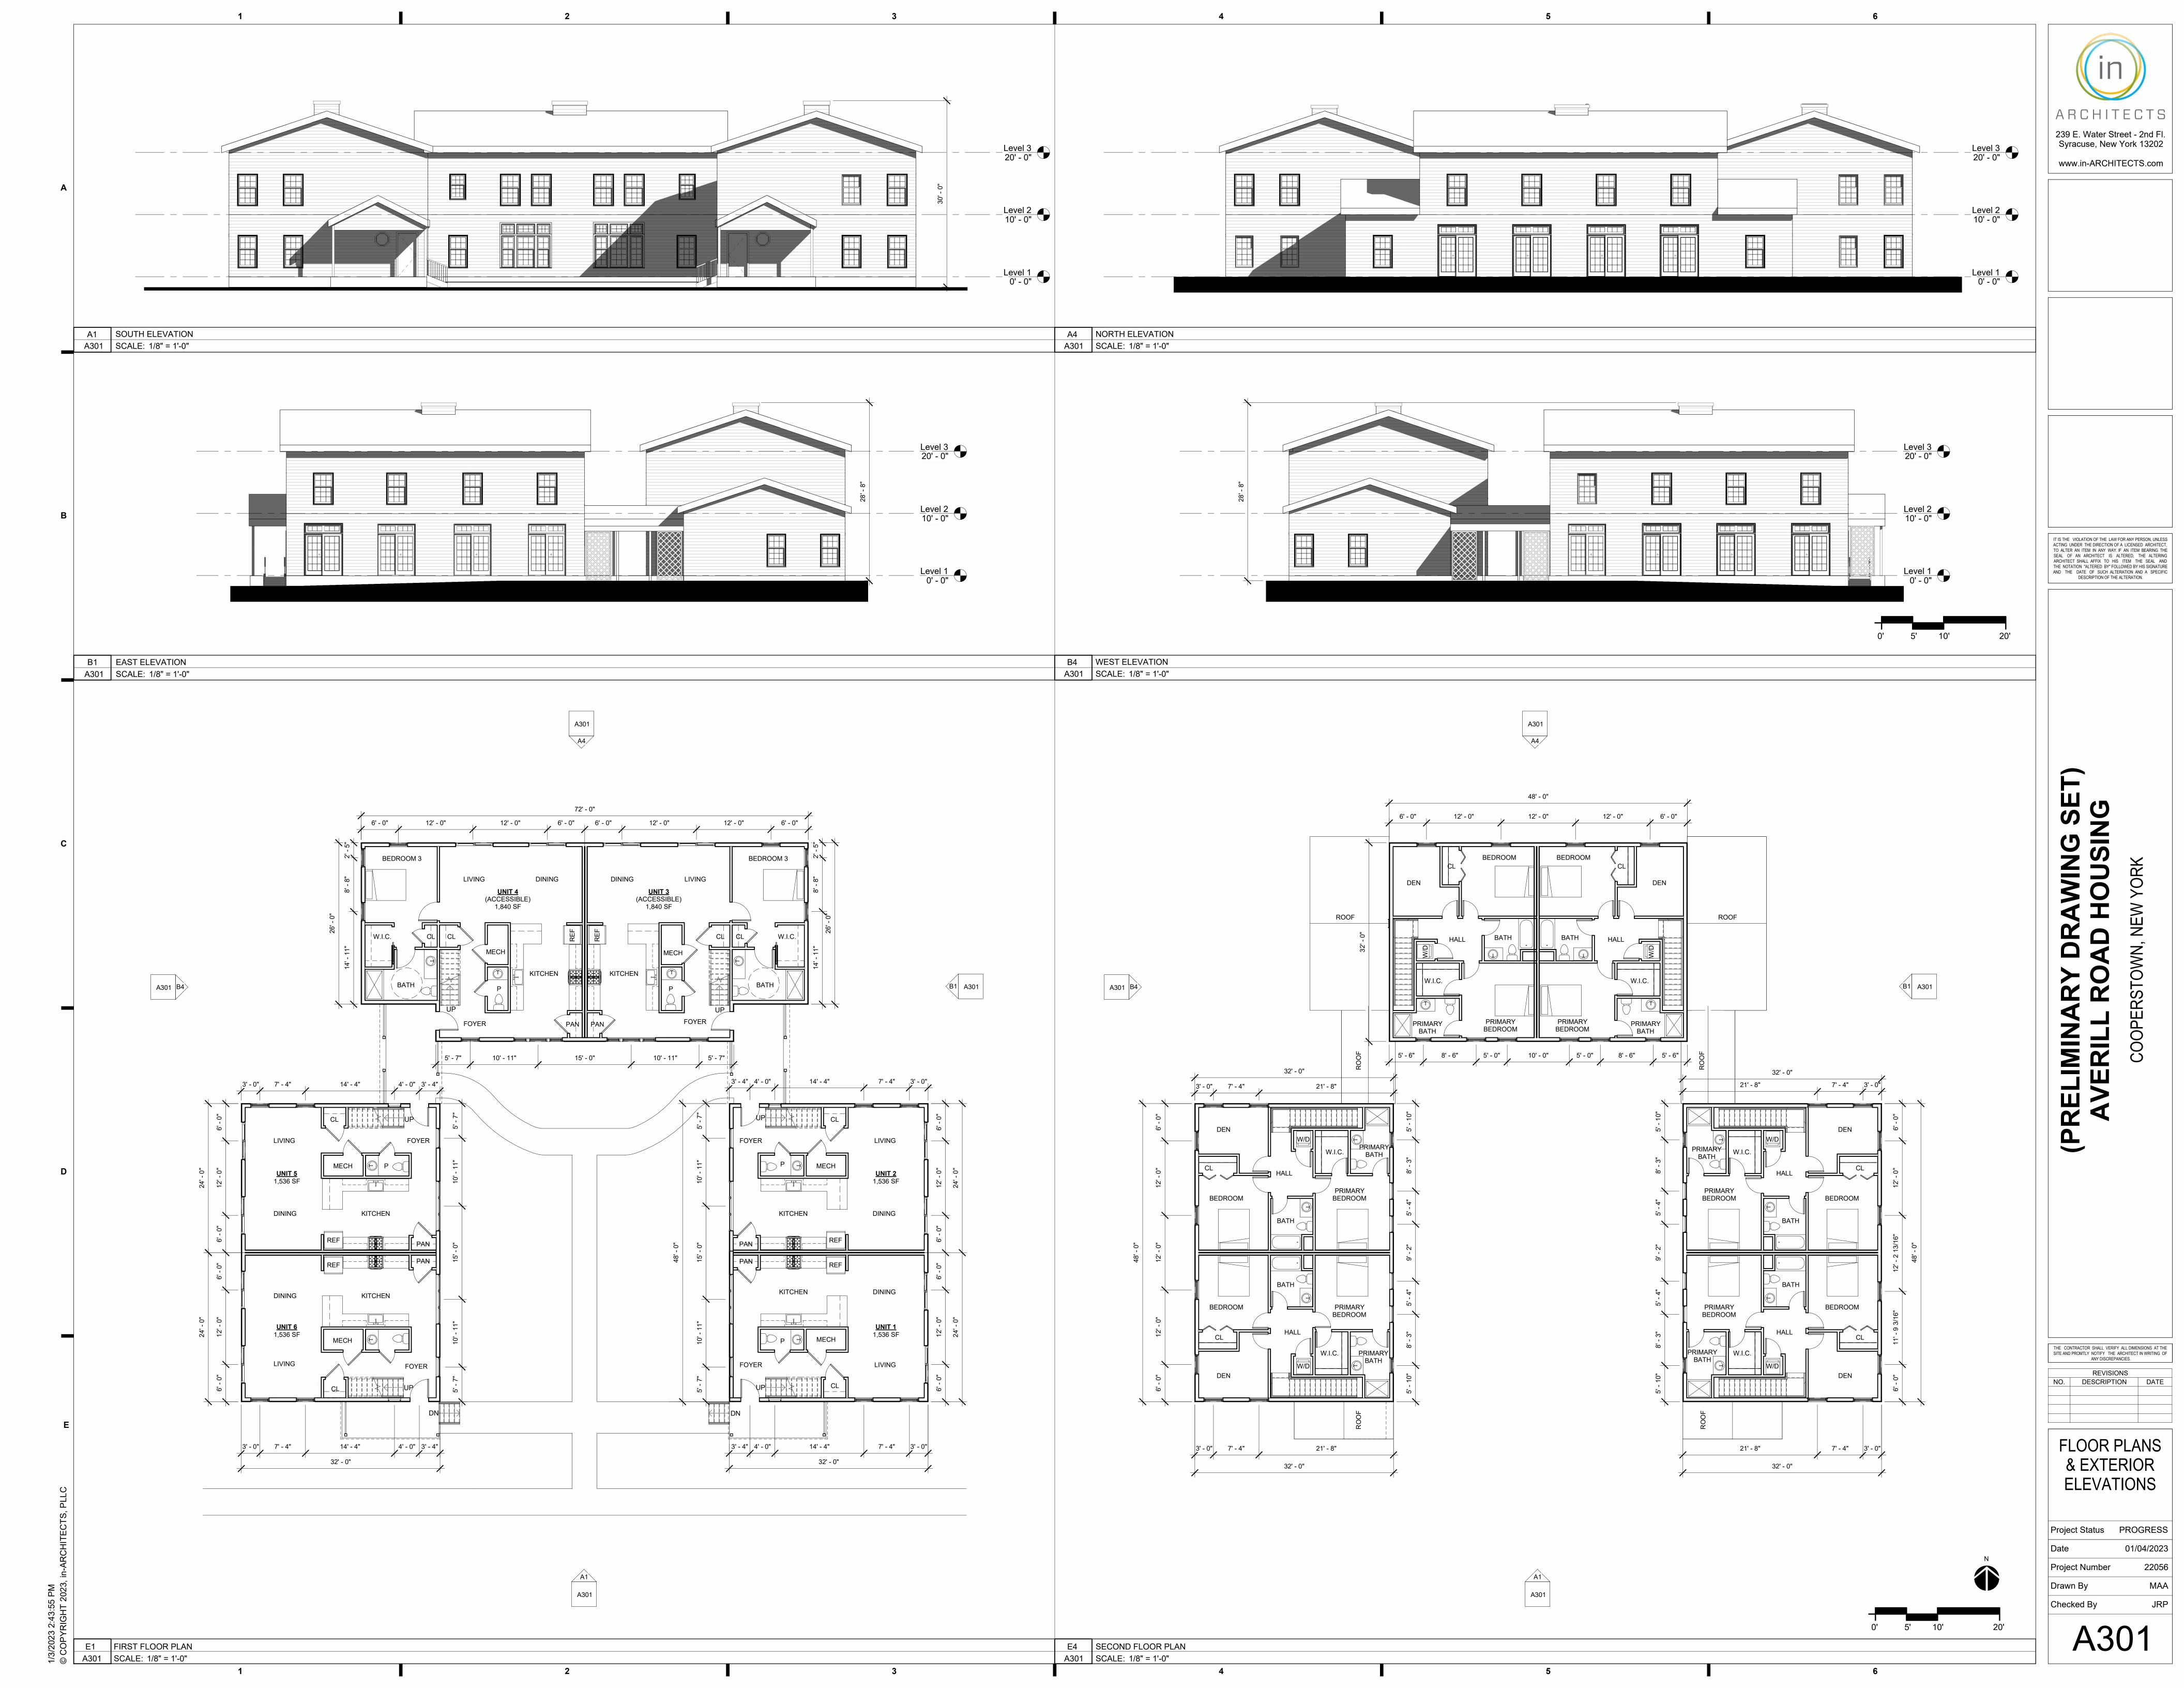

## AVERILL ROAD HOUSING

COOPERSTOWN, NEW YORK

PLANNING BOARD SUBMISSION 01/04/2023 PROJECT #22056

AVERILL ROAD HOUSING
COOPERSTOWN, NEW YORK

DATE: 01/04/2023

SCALE: NOT TO SCALE

SHEET NAME: TOWNHOUSES - PERSPECTIVES

SHEET NUMBER: A1

239 E. Water Street - 2nd Fl.
Syracuse, New York 13202
www.in-ARCHITECTS.com

AVERILL ROAD HOUSING
COOPERSTOWN, NEW YORK

DATE: 01/04/2023

SCALE: NOT TO SCALE

SHEET NAME: APARTMENTS - PERSPECTIVES