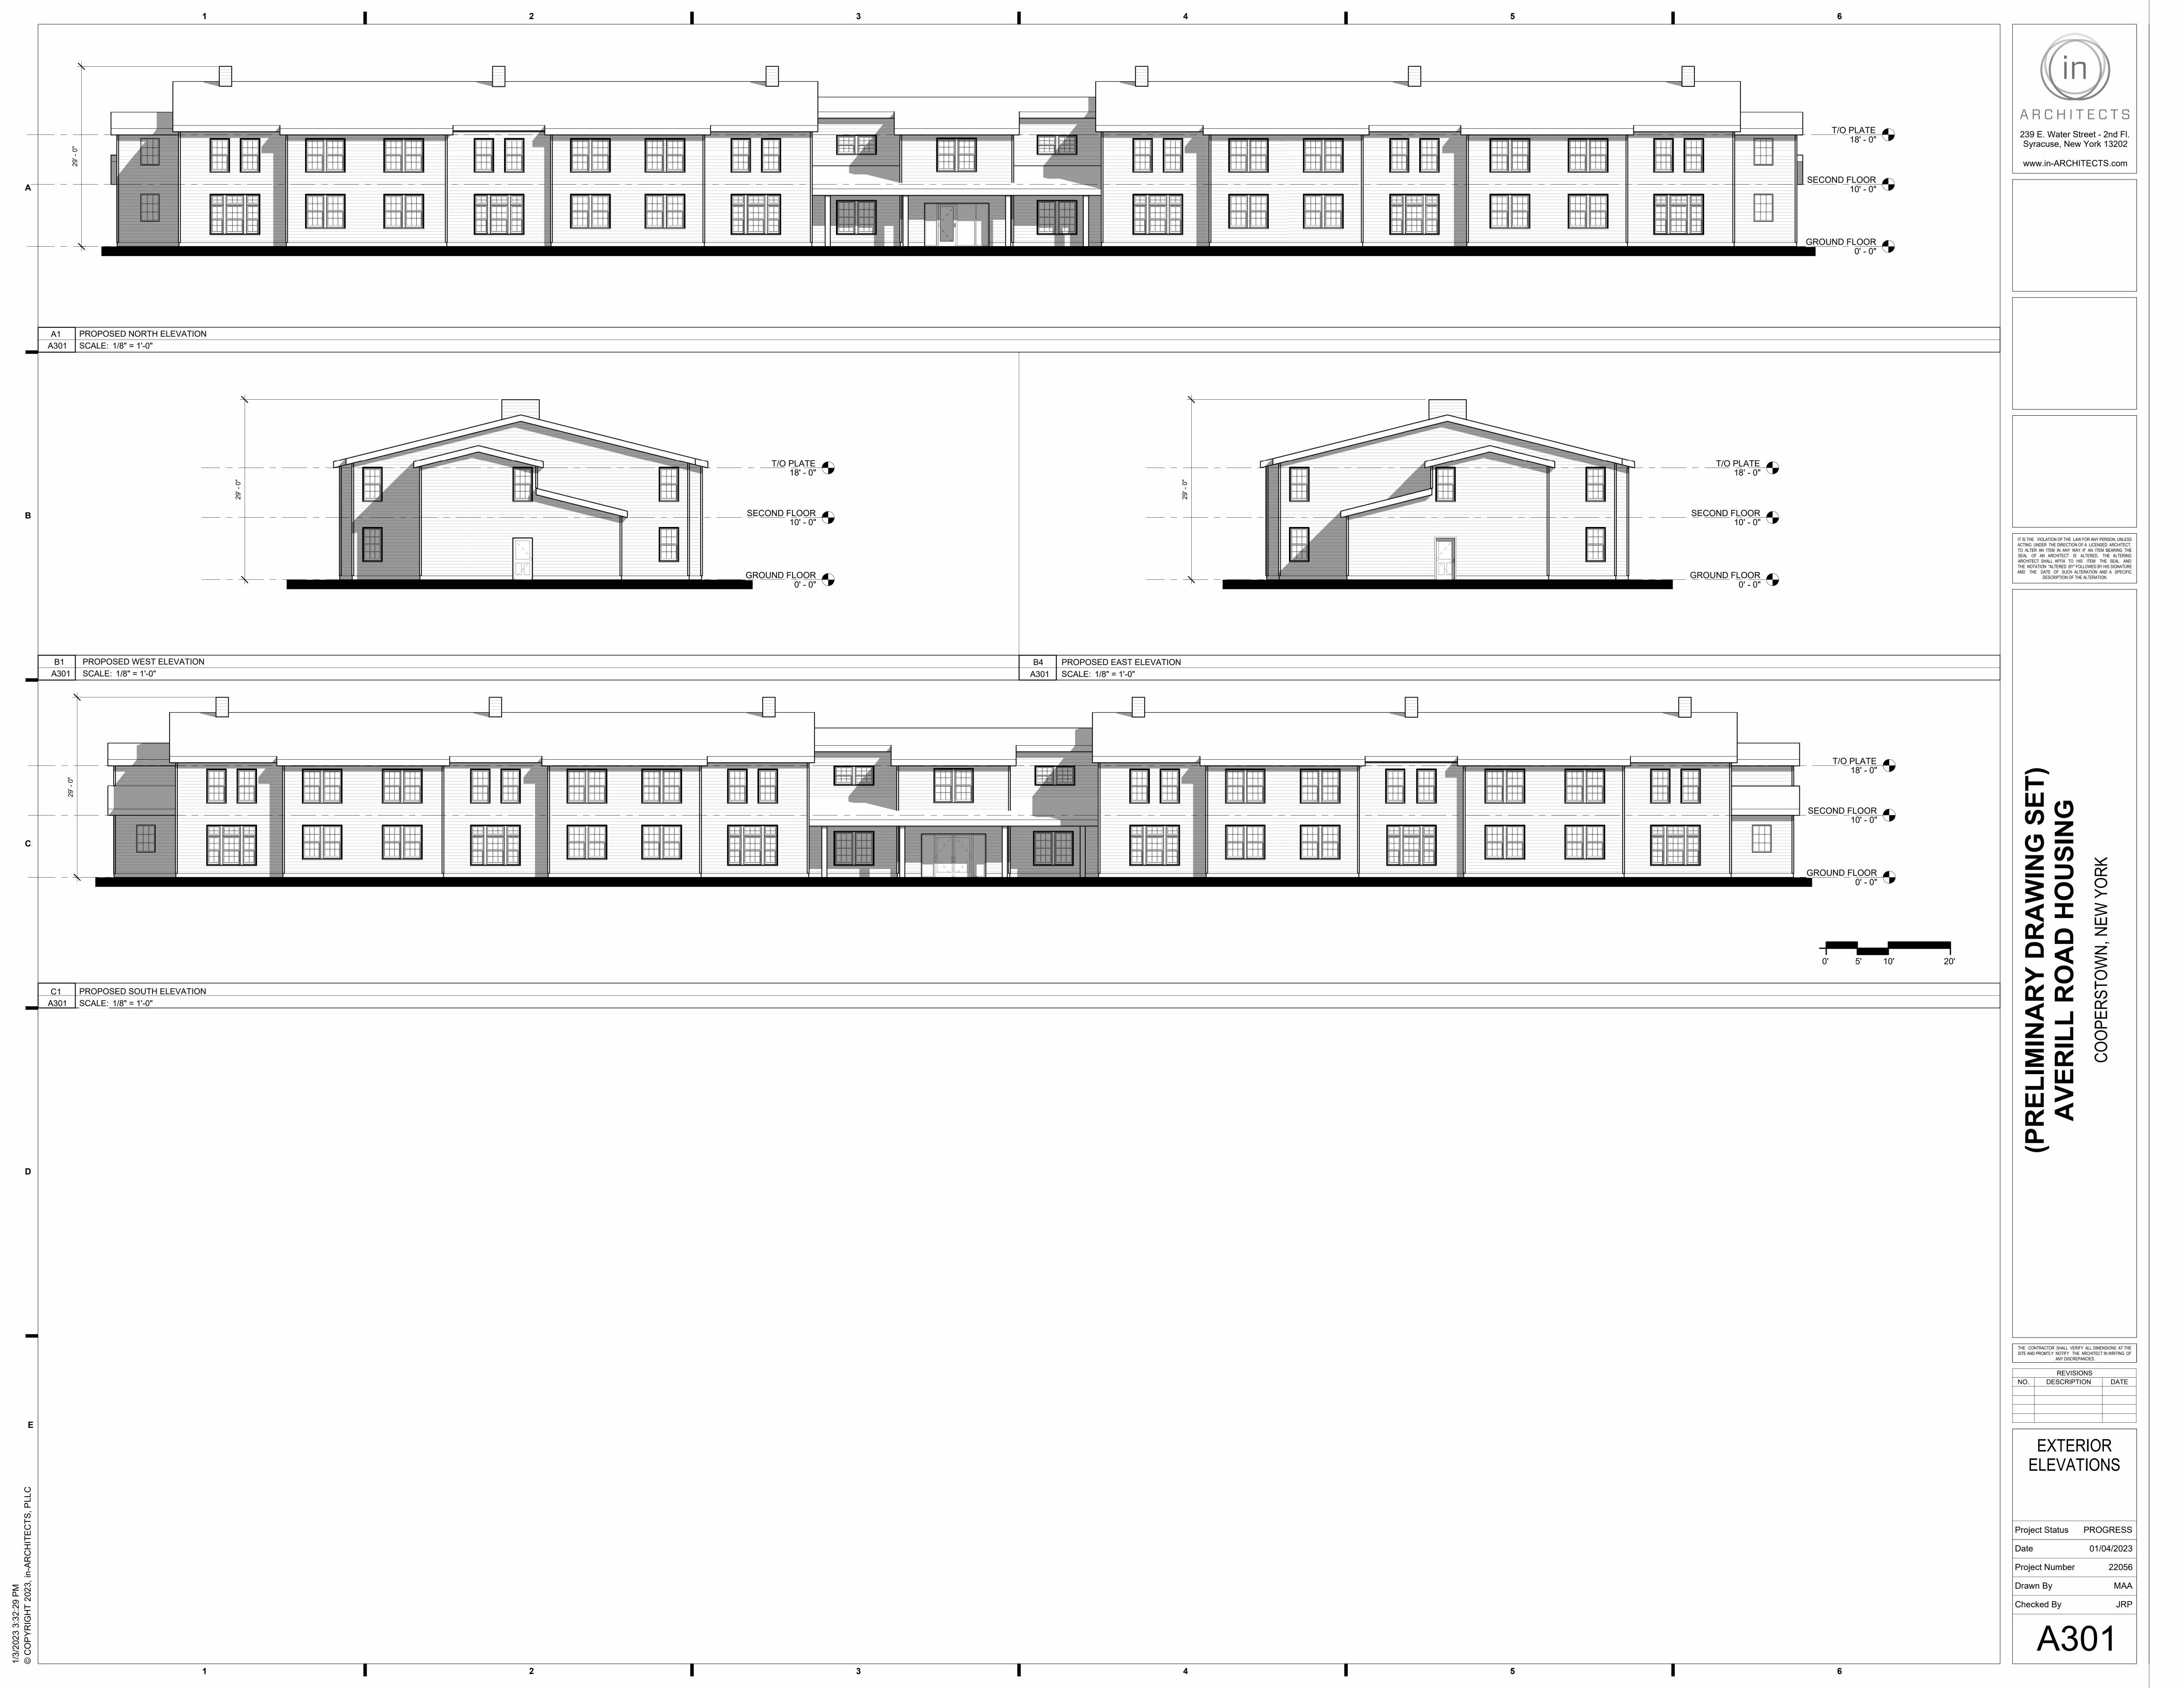

## AVERILL ROAD HOUSING

COOPERSTOWN, NEW YORK

PLANNING BOARD SUBMISSION 01/04/2023 PROJECT #22056

AVERILL ROAD HOUSING
COOPERSTOWN, NEW YORK

DATE: 01/04/2023

SCALE: NOT TO SCALE

SHEET NAME: TOWNHOUSES - PERSPECTIVES

SHEET NUMBER: A1

239 E. Water Street - 2nd Fl.
Syracuse, New York 13202
www.in-ARCHITECTS.com

AVERILL ROAD HOUSING
COOPERSTOWN, NEW YORK

DATE: 01/04/2023

SCALE: NOT TO SCALE

SHEET NAME: APARTMENTS - PERSPECTIVES

SHEET NUMBER: A2

www.in-ARCHITECTS.com

AVERILL ROAD HOUSING
COOPERSTOWN, NEW YORK

DATE: 01/04/2023

SCALE: NOT TO SCALE

SHEET NAME: SITE - PERSPECTIVES

SHEET NUMBER: A3

Syracuse, New York 13202